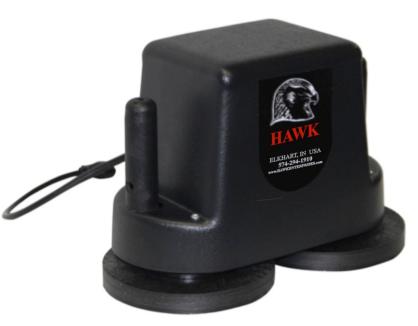

## **HAWK Twin Talon**Dual Brush Polishing Edger

The HAWK Twin Talon was born out of need for affordable compact power. Dual 1/8 HP motors spin twin heads at 500 RPM in opposing direction. The result is very controllable polisher with a low center of gravity.

The Twin Talon is small enough to work on counter tops but large enough to polish a small bathroom floor. Available in three sizes. The 36" removable handle (optional) mounts over the hand grips and lets you stand while using the Twin Talon as an edger, carpet spotter and a floor scrubber.

## **Engineered Design:**

- · Compact 22.5 lbs. design
- 3 sizes (12", 14", & 16")
- The 14" model is designed for use with 7" diamond
- 1/8 HP Dual Motors
- Exclusive Mag-Lock™ brush and driver attaching system
- Durable resin cover over steel frame for reliable performance
- · Quiet belt drive power
- Simple operator switch for both hand or foot operation
- 35 ft., (16-3) 2-piece commercial with cord lock
- Wide selection of drivers & specialty brushes (listed below)
- UL / CUL listed components for safe performance