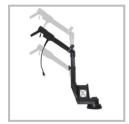

## **Engineered Design**

- 2 sizes 6" and 8"
- Handle adjusts from 47" to 52" with height control knob
- · Rotational molded polyethylene housing
- The brush drive is injection molded. Drive is reinforced resin with the unique Mag-Lok™ magnetic system to securely mount brushes and pad drivers without tools
- · Optional bristle brushes, pad fiber pads and bonnets

Talon Scrubs in Tight Spaces

Mag-Lok™ 3 Steel Drive Pins Mount Brushes

Adjustable Handle Height Locks to Position

Talon Tools Strip, Scrub & Polish