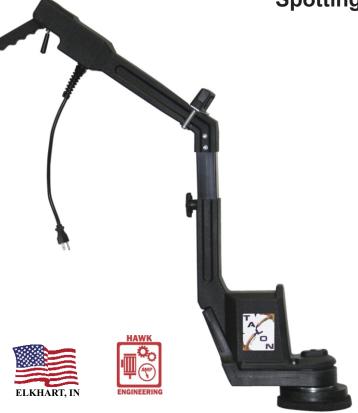

# HAWK Talon Tight Area Scrubber, Edger

# Spotting, Tight Spaces, Baseboards, Stairs

The HAWK Talon Edger Floor Machine is designed to scrub built-up dirt in corners and on baseboards without bending and back-breaking effort. Scrub with pads or with optional bonnets or brushes. Includes the pad driver and an assorted pad startup kit

## **Engineered Design**

- 2 sizes 6" and 8"
- Handle adjusts from 47" to 52" with height control knob
- · Rotational molded polyethylene housing
- The brush drive is injection molded. Drive is reinforced resin with the unique Mag-Lok™ magnetic system to securely mount brushes and pad drivers without tools
- · Optional bristle brushes, pad fiber pads and bonnets

Talon Scrubs in Tight Spaces

Mag-Lok™ 3 Steel Drive Pins Mount Brushes

Adjustable Handle Height Locks to Position

Talon Tools Strip, Scrub & Polish