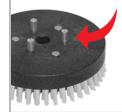

## **Engineered Design**

- 2 sizes 6" and 8"
- Handle adjusts from 47" to 52" with height control knob
- · Rotational molded polyethylene housing
- The brush drive is injection molded. Drive is reinforced resin with the unique Mag-Lok™ magnetic system to securely mount brushes and pad drivers without tools
- · Optional bristle brushes, pad fiber pads and bonnets

Talon Scrubs in Tight Spaces

Mag-Lok™ 3 Steel Drive Pins Mount Brushes

Adjustable Handle Height Locks to Position

Talon Tools Strip, Scrub & Polish