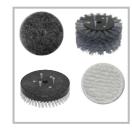

### **Safety Features**

- Quiet operation
- Built with UL approved components

Red Scrub 6" **AS009-CS** 8" **AS009-8CS** 

White Polish 6" AS011-CS 8" AS011-8CS

Black Strip 6" AS010-CS 8" AS010-8CS

Pad Driver (1) 6" AS003 8" AS003-8

Nylon (1) 6" **AS002** 8" **AS002-8** 

Grit (1) 6" **AS005** 8" **AS005-8** 

Nylon Edger (1) 6" **AS006** 8" **AS006-8** 

6" **AS001** 8" **AS001-8** 

Bonnet (6) 6" **AS008-6** 8" **AS008-8** 

| Specifications          |                                                |                                  |
|-------------------------|------------------------------------------------|----------------------------------|
| Model                   | Talon-6                                        | Talon-8                          |
| Item #                  | F06-06-02                                      | F06-08-02                        |
| Brush Size              | 6"                                             | 8"                               |
| Dimensions<br>L x W x H | 11" x 6" x 47"<br>Adjusts to 52"               | 11" x 8" x 47"<br>Adjusts to 52" |
| Both Machines           |                                                |                                  |
| Motor                   | 1/8 HP, 115V DC                                |                                  |
| Power                   | 115V, 50/60 Hz 1.1 Amp draw.                   |                                  |
| Power Cord              | 35 ft., (16-3) 2-piece commercial w/ cord lock |                                  |
| Brush Speed             | 500 RPM                                        |                                  |
| <b>Brush Mount</b>      | Mag-Lok™                                       |                                  |
| Housing                 | Molded high density plastic                    |                                  |
| Weight                  | 10.5 lbs                                       |                                  |