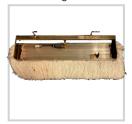

Subject to Change Without Notice

Battery Powered Pump Moves Finishes from Pail to Floor

28", 36" & 48" Microfiber Pads with Hook & Loop Mounting

Pin-Lock Handle Adjusts from 33" to 40" High

28", 36" & 48" Lambs Wool / Yarn Pads Fit on Applicator Bar