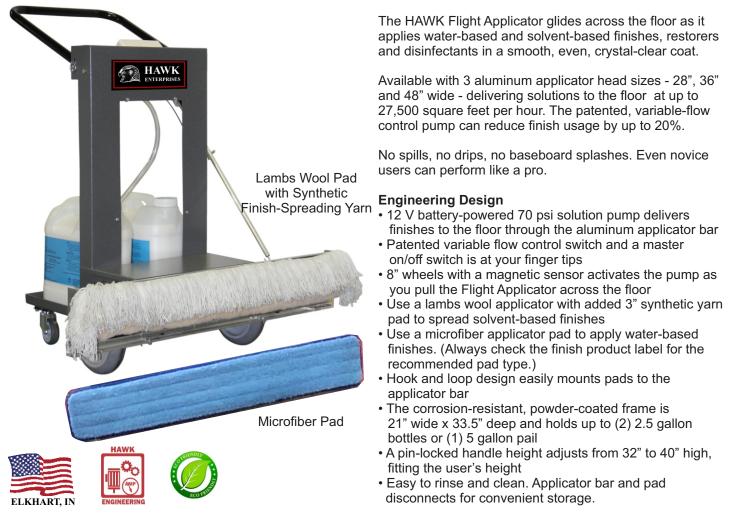

Subject to Change Without Notice

Battery Powered Pump Moves Finishes from Pail to Floor

28", 36" & 48" Microfiber Pads with Hook & Loop Mounting

Pin-Lock Handle Adjusts from 33" to 40" High

28", 36" & 48" Lambs Wool / Yarn Pads Fit on Applicator Bar