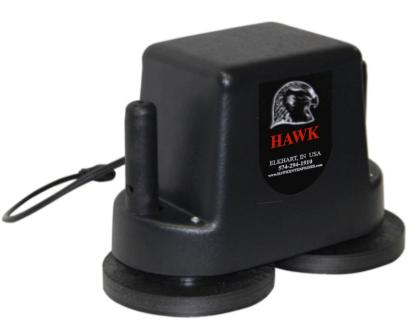

## **HAWK Twin Talon**Dual Brush Polishing Edger

The HAWK Twin Talon was born out of need for affordable compact power. Dual 1/8 HP motors spin twin heads at 500 RPM in opposing direction. The result is very controllable polisher with a low center of gravity.

The Twin Talon is small enough to work on counter tops but large enough to polish a small bathroom floor. Available in three sizes. The 36" removable handle (optional) mounts over the hand grips and lets you stand while using the Twin Talon as an edger, carpet spotter and a floor scrubber.

## **Engineered Design:**

- · Compact 22.5 lbs. design
- 3 sizes (12", 14", & 16")
- The 14" model is designed for use with 7" diamond
- 1/8 HP Dual Motors
- Exclusive Mag-Lock™ brush and driver attaching system
- Durable resin cover over steel frame for reliable performance
- · Quiet belt drive power
- Simple operator switch for both hand or foot operation
- 35 ft., (16-3) 2-piece commercial with cord lock
- Wide selection of drivers & specialty brushes (listed below)
- UL / CUL listed components for safe performance