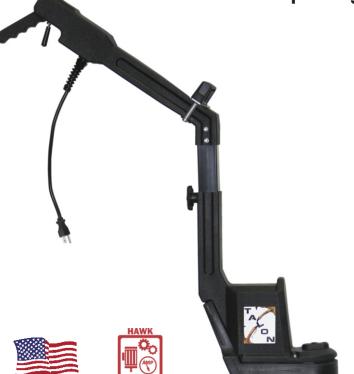

# HAWK Talon Tight Area Scrubber, Edger

## Spotting, Tight Spaces, Baseboards, Stairs

The HAWK Talon Edger Floor Machine is designed to scrub built-up dirt in corners and on baseboards without bending and back-breaking effort. Scrub with pads or with optional bonnets or brushes. Includes the pad driver and an assorted pad startup kit

## **Engineered Design**

- 2 sizes 6" and 8"
- Handle adjusts from 47" to 52" with height control knob
- · Rotational molded polyethylene housing
- The brush drive is injection molded. Drive is reinforced resin with the unique Mag-Lok™ magnetic system to securely mount brushes and pad drivers without tools
- · Optional bristle brushes, pad fiber pads and bonnets

Weight

Talon Scrubs in Tight Spaces

Mag-Lok™ 3 Steel Drive Pins Mount Brushes

Adjustable Handle Height Locks to Position

Talon Tools Strip, Scrub & Polish

10.5 lbs.