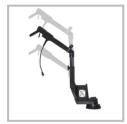

## **Engineered Design**

- 2 sizes 6" and 8"
- Handle adjusts from 47" to 52" with height control knob
- · Rotational molded polyethylene housing
- The brush drive is injection molded. Drive is reinforced resin with the unique Mag-Lok™ magnetic system to securely mount brushes and pad drivers without tools
- · Optional bristle brushes, pad fiber pads and bonnets

Weight

Talon Scrubs in Tight Spaces

Mag-Lok™ 3 Steel Drive Pins Mount Brushes

Adjustable Handle Height Locks to Position

Talon Tools Strip, Scrub & Polish

10.5 lbs.