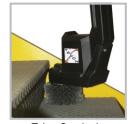

## Spotting, Tight Spaces, Baseboards, Stairs

The HAWK Talon Edger Floor Machine is designed to scrub built-up dirt in corners and on baseboards without bending and back-breaking effort. Scrub with pads or with optional bonnets or brushes. Includes the pad driver and an assorted pad startup kit

Weight

Talon Scrubs in Tight Spaces

Mag-Lok™ 3 Steel Drive Pins Mount Brushes

Adjustable Handle Height Locks to Position

Talon Tools Strip, Scrub & Polish

10.5 lbs.