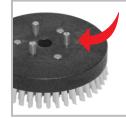

## **Engineered Design**

- 2 sizes 6" and 8"
- Handle adjusts from 47" to 52" with height control knob
- · Rotational molded polyethylene housing
- The brush drive is injection molded. Drive is reinforced resin with the unique Mag-Lok™ magnetic system to securely mount brushes and pad drivers without tools
- · Optional bristle brushes, pad fiber pads and bonnets

Weight

Talon Scrubs in Tight Spaces

Mag-Lok™ 3 Steel Drive Pins Mount Brushes

Adjustable Handle Height Locks to Position

Talon Tools Strip, Scrub & Polish

10.5 lbs.