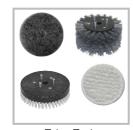

### **Safety Features**

- Quiet operation
- Built with UL approved components

Red Scrub 6" **AS009-CS** 8" **AS009-8CS** 

White Polish 6" AS011-CS 8" AS011-8CS

Black Strip 6" AS010-CS 8" AS010-8CS

Pad Driver (1) 6" **AS003** 8" **AS003-8** 

Nylon (1) 6" **AS002** 8" **AS002-8** 

Grit (1) 6" **AS005** 8" **AS005-8** 

Nylon Edger (1) 6" **AS006** 8" **AS006-8** 

6" AS001 8" AS001-8

Bonnet (6) 6" **AS008-6** 8" **AS008-8** 

| Specifications          |                                                |                                  |
|-------------------------|------------------------------------------------|----------------------------------|
| Model                   | Talon-6                                        | Talon-8                          |
| Item #                  | F06-06-02                                      | F06-08-02                        |
| Brush Size              | 6"                                             | 8"                               |
| Dimensions<br>L x W x H | 11" x 6" x 47"<br>Adjusts to 52"               | 11" x 8" x 47"<br>Adjusts to 52" |
| Both Machines           |                                                |                                  |
| Motor                   | 1/8 HP, 115V DC                                |                                  |
| Power                   | 115V, 50/60 Hz 1.1 Amp draw.                   |                                  |
| Power Cord              | 35 ft., (16-3) 2-piece commercial w/ cord lock |                                  |
| Brush Speed             | 500 RPM                                        |                                  |
| <b>Brush Mount</b>      | Mag-Lok™                                       |                                  |
| Housing                 | Molded high density plastic                    |                                  |