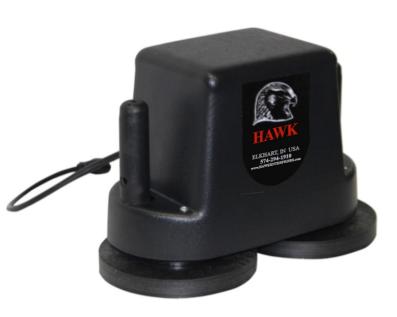

## **HAWK Twin Talon Dual Brush Polishing Edger**

## Scrub and Polish Tight Spaces - 12", 14" and 16"

The HAWK Twin Talon was born out of need for affordable compact power. Dual 1/8 HP motors spin twin heads at 500 RPM in opposing direction. The result is very controllable polisher with a low center of gravity.

The Twin Talon is small enough to work on counter tops but large enough to polish a small bathroom floor. Available in three sizes. The 36" removable handle (optional) mounts over the hand grips and lets you stand while using the Twin Talon as an edger, carpet spotter and a floor scrubber.

## **Engineered Design:**

- Compact 22.5 lbs. design.
- 3 sizes (12", 14", & 16")
- The 14" model is designed for use with diamond tools, mounted with pad driver (#AS003-7)
- 1/8 HP Dual Motors.
- Exclusive Mag-Lock<sup>™</sup> brush and driver attaching system
- Durable resin cover over steel frame for reliable performance
- Quiet belt drive power
- Simple operator switch for both hand or foot operation
- 2-piece commercial, 35 ft. (16-3) easy-wrap power cord
- Wide selection of drivers & specialty brushes (listed below)
- UL / CUL listed components for safe performance