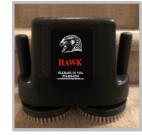

## **HAWK Twin Talon Dual Brush Polishing Edger**

## Scrub and Polish Tight Spaces - 12", 14" and 16"

The HAWK Twin Talon was born out of need for affordable compact power. Dual 1/8 HP motors spin twin heads at 500 RPM in opposing direction. The result is very controllable polisher with a low center of gravity.

The Twin Talon is small enough to work on counter tops but large enough to polish a small bathroom floor. Available in three sizes. The 36" removable handle (optional) mounts over the hand grips and lets you stand while using the Twin Talon as an edger, carpet spotter and a floor scrubber.

## **Engineered Design:**

- Compact 22.5 lbs. design.
- 3 sizes (12", 14", & 16")
- The 14" model is designed for use with diamond tools, mounted with pad driver (#AS003-7)
- 1/8 HP Dual Motors.
- Exclusive Mag-Lock<sup>™</sup> brush and driver attaching system
- Durable resin cover over steel frame for reliable performance
- Quiet belt drive power
- Simple operator switch for both hand or foot operation
- 2-piece commercial, 35 ft. (16-3) easy-wrap power cord
- Wide selection of drivers & specialty brushes (listed below)
- UL / CUL listed components for safe performance