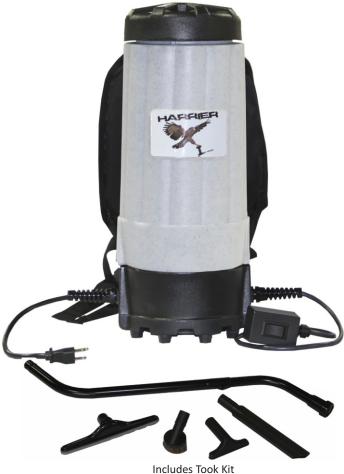

Includes Took Kit #HPV-Back-1.5L KIT

## **Engineered Design**

- Roto-molded polyethylene housing is tough, durable and easy to clean. Lifetime housing warranty
- · Lightweight 10.5 lbs. machine reduces user fatigue
- Carry the backpack on your back with the comfortable harness and padded shoulder straps. Quick-lock adjustable strip fasteners make it easy to wear
- Exceptional filtration capability. The Harrier I captures fine particles and helps improve air quality
- · 8 rubber feet for maximum, diffused air exhaust
- Use with the disposable paper filter bags (#HPVA005-3) or washable cloth filter (#HPV-BACK-CLTH-BAG)
- Complete tool kit includes flex hose, telescopic wand, round dusting brush, two-way flat floor tool for hard and soft floor, crevice tool and detail tool