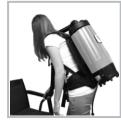

## **Portable Vacuum Cleaning**

Carry vacuum cleaning power on your shoulders. The top fill design on the lightweight, compact HAWK Harrier Backpack Vac will prevent clogging so you can optimize your cleaning time.

## **Engineered Design**

- Roto-molded polyethylene housing is tough, durable and easy to clean. Lifetime housing warranty
- · Lightweight 10.5 lbs. machine reduces user fatigue
- Carry the backpack on your back with the comfortable harness and padded shoulder straps. Quick-lock adjustable strip fasteners make it easy to wear
- Exceptional filtration capability. The Harrier I captures fine particles and helps improve air quality
- · 8 rubber feet for maximum, diffused air exhaust
- Use with the disposable paper filter bags (#HPVA005-3) or washable cloth filter (#HPV-BACK-CLTH-BAG)
- Complete tool kit includes flex hose, telescopic wand, round dusting brush, two-way flat floor tool for hard and soft floor, crevice tool and detail tool