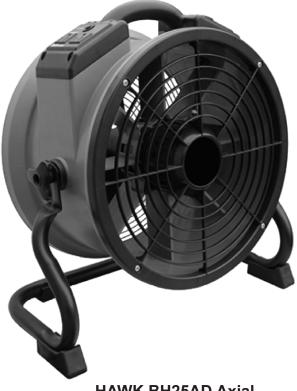

# HAWK BH25AD 1720 CFM Axial Air Mover

## Dry Floors, Circulate and Exhaust Air

The HAWK BH25AD Axial Air Mover produces up to 1720 CFM airflow with a variable control dial switch. The low amp draw and dual built-in 12 amp power outlets allows for multiple units to be used in daisy chain.

The metal rack/stand provides 360 degree rotation for multiple positions when drying surfaces or circulating air.

The specially designed blades and fan grille excel in extending a powerful and focused straight stream of air up to 60 feet.