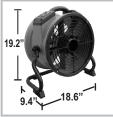

The metal rack/stand provides 360 degree rotation for multiple positions when drying surfaces or circulating air.

The specially designed blades and fan grille excel in extending a powerful and focused straight stream of air up to 60 feet.

#### **Engineering Design**

- Axial design is efficient and produces up to 1700 CFM ٠
- 360 degree adjustable positions
- Injection molded ABS housing is lightweight and durable
- Two 12 Amp GFCI grounded auxiliary power outlets on the side-mounted control panel. These outlets allow for daisy chain in-line connection of up to 3 units for more effective air flow
- GFCI outlets reduce the risk of electric shock in wet areas and is required by insurance companies paying for water flood cleanup claims
- Includes Rack Stand