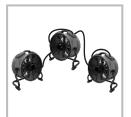

## Dry Floors, Circulate and Exhaust Air

The HAWK BH25AD Axial Air Mover produces up to 1720 CFM airflow with a variable control dial switch. The low amp draw and dual built-in 12 amp power outlets allows for multiple units to be used in daisy chain.

#### **Engineering Design**

- Axial design is efficient and produces up to 1700 CFM ٠
- 360 degree adjustable positions
- Injection molded ABS housing is lightweight and durable
- Two 12 Amp GFCI grounded auxiliary power outlets on the side-mounted control panel. These outlets allow for daisy chain in-line connection of up to 3 units for more effective air flow
- GFCI outlets reduce the risk of electric shock in wet areas and is required by insurance companies paying for water flood cleanup claims
- Includes Rack Stand

#### **Safety Features**

ETL/CETL certified.

Subject to Change Without Notice

11/2020

Stackable Chassis for Storage Only

Direct Air at Every Angle

Move More Air with Daisy Chained Power

2902 Park Six Court, Elkhart, IN 46514 www.hawkenterprises.com