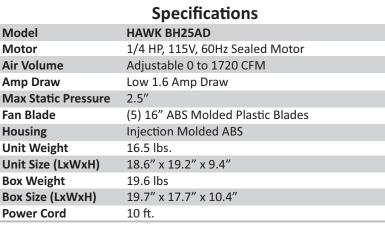

#### Power

- 1/4 HP motor. 115V / 60 Hz
- The sealed motor design prevents moisture from entering and damaging internal motor components
- 20 foot power cord
- 1 year limited warranty

#### **Engineering Design**

- Axial design is efficient and produces up to 1700 CFM ٠
- 360 degree adjustable positions
- Injection molded ABS housing is lightweight and durable
- Two 12 Amp GFCI grounded auxiliary power outlets on the side-mounted control panel. These outlets allow for daisy chain in-line connection of up to 3 units for more effective air flow
- GFCI outlets reduce the risk of electric shock in wet areas and is required by insurance companies paying for water flood cleanup claims
- Includes Rack Stand